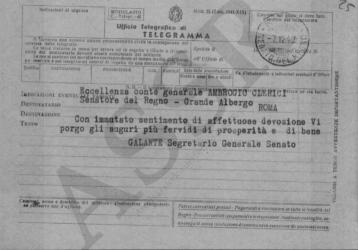

No. 2396 SENATO DEL REGNO SEGRETARIATO GENERALE Nome o cognome del Senatore Clerici generale Ambrogio-Data del R. Decreto di nomina 12 Atobre 1939 - XVII Categoria AH~ Luogo e data di nascita bosta dei Nobili (Paria) 18 Norcombre 1868