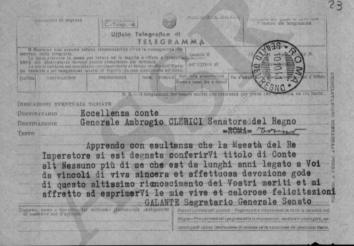

ostro valoroso Generale; ed 10 so= no veramente lieto di poter soddisfare il desiderio del Ministro Ficci.

Al ricordo di lui aggiungo le espressioni sempre vive della mia affettuosa devozione.

F.10 GALANTE

?.S. L'indirizzo del Ministri Ricci è il seguente "Renato RICCI Tenente Colonnello 2º Regg. Bersaglieri

POSTA MILITARE 207 A

#### Roma, 5 aprile 1941 XIX

ff.

Eccellenza.

Il Capo di <sup>G</sup>ebinetto della Presidenza del Consiglio mi ha pregato di comunicarVi il desiderio dell'Eccellenza Russo di vederVi al più presto,pos= sibilmente nei primi giorni della prossima settima= na.

Nel comunicarVi quanto sopra, Vi prego di accogliere le rinnovate espréssioni della mia affettuosa profonda devozione.

F.IO GALANTE

Eccellenza Generale Ambrogio CLERICI Senatore del Regno

-THO INO=





no in guill venue limitazione di somme ell'in esenzione da gantsiasi haso



| Contraction of the local division of the loc | a state of the sta |                                                                                                                                                 |